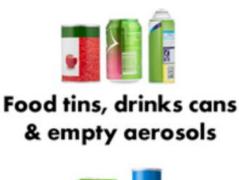

### 🗸 le plîs

Caniau diodydd, tuniau bwyd ac erosolau gwag

Food tins, drinks cans & empty aerosols

Ffoil alân

Clean foil

Poteli, potiau a thybiau plastig

Plastic bottles, pots, tubs & trays

Tetra Pak a thiwbiau creision

**Metal** <u>Includes:</u> Aluminium foil; aluminium food trays; aluminium tubes; steel and aluminium aerosols; steel and aluminium jar and bottle lids and caps; steel and aluminium tins and cans. <u>Not:</u> metal coffee pods; paint cans (including aerosol spray paint cans); gas canisters; scrap metal (including cutlery, and pots and pans)